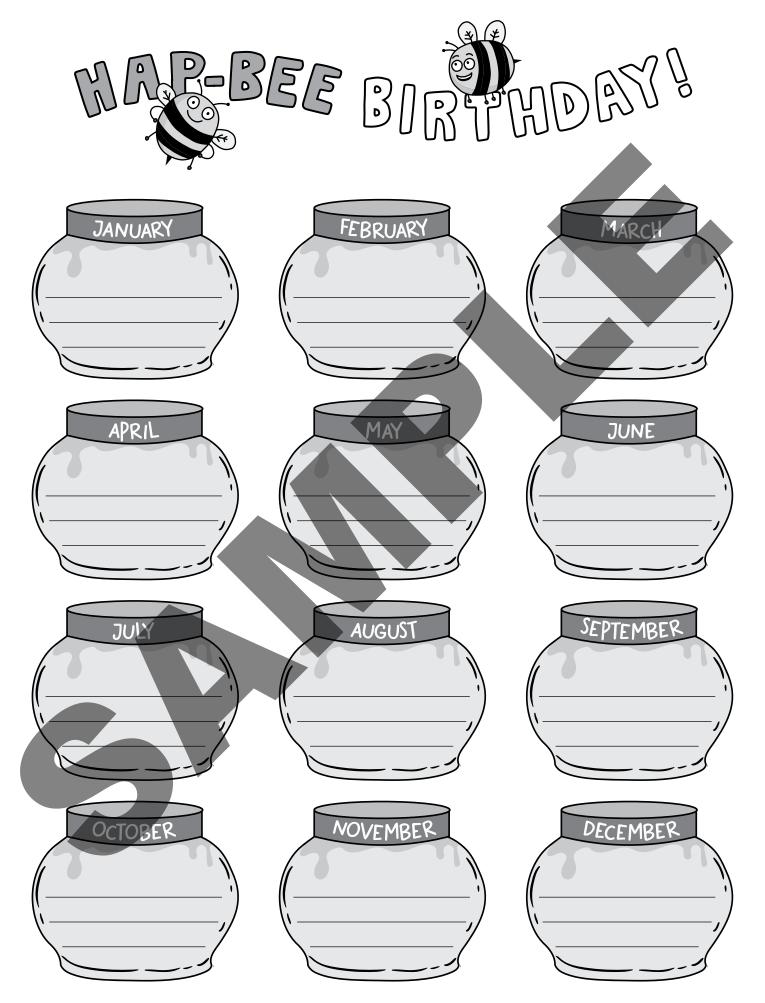

## LONG-TERM PLANNING

JANUARY

FEBRUARY

MARCH

APRIL

MAY

JUNE

what's the best way to organize a school year in space? <

## LONG-TERM PLANNING

JULY

**AUGUST** 

SEPTEMBER

OCTOBER

NOVEMBER

DECEMBER

| WATT'S HAPPENING THIS WEEK? |  |
|-----------------------------|--|
| WEEK OF                     |  |
| MONDAY                      |  |
| TUESDAY                     |  |
| WEDNESDAY                   |  |
| THURSDAY                    |  |
| FRIDAY                      |  |